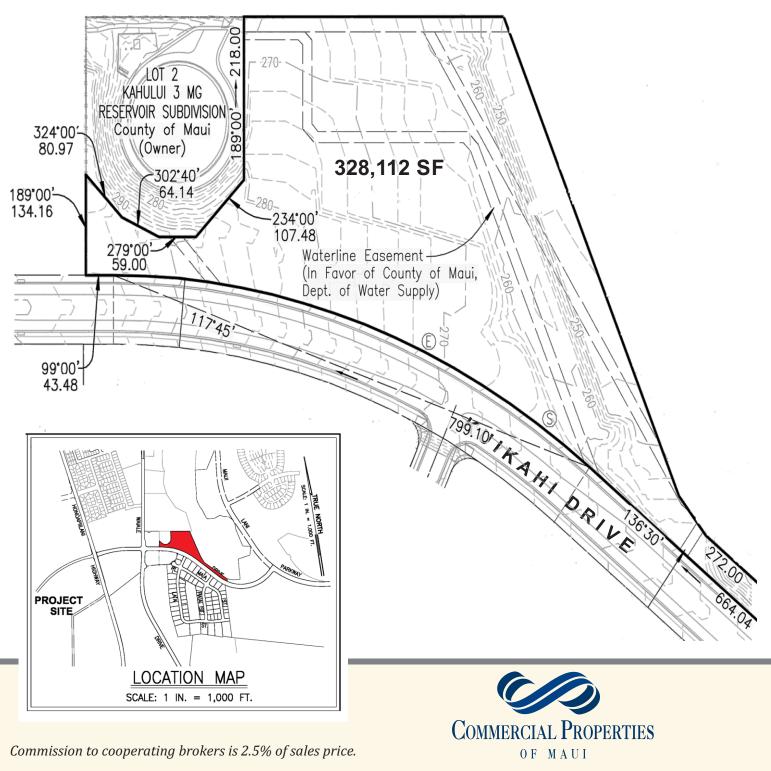

| PROPERTY DET          | TAILS             | DEMOGRAPHICS              | 5 Mi. Radius | 10 Mi. Radius |
|-----------------------|-------------------|---------------------------|--------------|---------------|
| <b>TMK:</b> (2) 3-8-7 | 7-152             | 2013 Estimated Population | 55,558       | 79,127        |
| <b>SIZE:</b> 328,112  | SF                | 2018 Projected Population | 58,327       | 83,153        |
| ZONED: VMX - \        | /illage Mixed Use | 2013 No. of Households    | 16,671       | 25,246        |
| SALES PRICE: \$16,416 | ,000              | 2018 Projected Households | 17,576       | 26,662        |