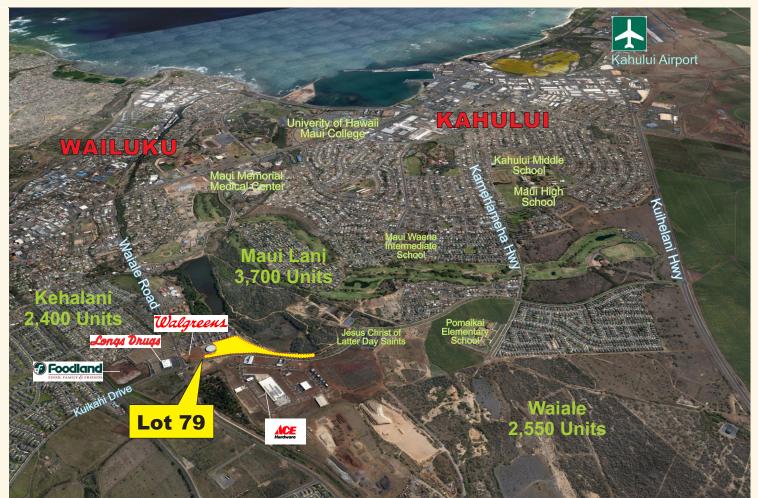

## VILLAGE CENTER

The Dynamic Center of Maui's Premier Master - Planned Community

Fee Simple vacant land parcel in Maui's newest planned community connecting Kahului and Wailuku. Located at the busy intersection of Kuikahi Drive and Waiale Road and across from Walgreens, Longs Drugs and Foodland. The Center's VMX zoning allows for a wide array of uses. Fully entitled, ready-to-build lot with drainage and utilities stubbed to site. Maui Lani's community includes 3,700 homes in its master plan.

| PROPERTY DET          | TAILS             | DEMOGRAPHICS              | 5 Mi. Radius | 10 Mi. Radius |
|-----------------------|-------------------|---------------------------|--------------|---------------|
| <b>TMK:</b> (2) 3-8-7 | 7-152             | 2013 Estimated Population | 55,558       | 79,127        |
| <b>SIZE:</b> 328,112  | SF                | 2018 Projected Population | 58,327       | 83,153        |
| ZONED: VMX - \        | /illage Mixed Use | 2013 No. of Households    | 16,671       | 25,246        |
| SALES PRICE: \$16,416 | ,000              | 2018 Projected Households | 17,576       | 26,662        |